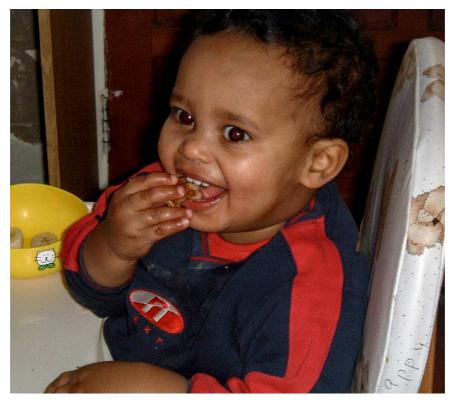

## Frames:

| dscf0001 | 0101 | 15:00 | Across the street.   | 9.9  | 125 | <i>f</i> 7 | 1/169 |
|----------|------|-------|----------------------|------|-----|------------|-------|
| dscf0002 | 0101 | 15:00 | In a high chair.     | 18   | 125 | f3.3       | 1/91  |
| dscf0003 | 0101 | 15:00 | Boy in a high chair. | 19.8 | 125 | f3.3       | 1/91  |
| dscf0004 | 0101 | 15:00 | Boy in a high chair. | 12.9 | 125 | f3.3       | 1/91  |
| dscf0005 | 0101 | 15:00 | Boy in a high chair. | 19.8 | 125 | f3.3       | 1/91  |
| dscf0006 | 0101 | 15:00 | Boy in a high chair. | 19.8 | 125 | f3.3       | 1/91  |
| dscf0007 | 0101 | 15:00 | Rahel                | 19.8 | 125 | f3.3       | 1/91  |
| dscf0008 | 0101 | 15:00 | The Boss             | 19.8 | 125 | f3.3       | 1/91  |
| dscf0009 | 0101 | 15:00 | Rahel                | 14.5 | 125 | f3.3       | 1/91  |
| dscf0010 | 0101 | 15:00 | Boy with puzzle.     | 19.8 | 125 | f3.3       | 1/91  |
| dscf0011 | 0101 | 15:00 | Boy with a puzzle.   | 19.8 | 125 | f3.3       | 1/91  |
| dscf0012 | 0101 | 15:00 | Book at bedtime.     | 19.8 | 125 | f3.3       | 1/91  |

dscf0001 - Across the street.

dscf0002 - Boy in a high chair.

dscf0003 - Boy in a high chair.

dscf0004 - Boy in a high chair.

dscf0006 - Boy in a high chair.

dscf0008 - The Boss

dscf0009 - Rahel

dscf0011 - Boy with puzzle.