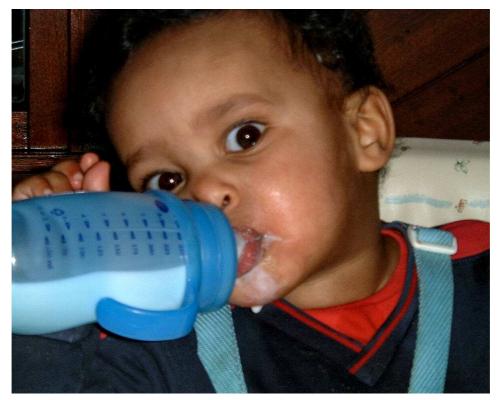

## Frames:

| dscf0001 | 0101 | 15:00 | Across the street.   | 9.9  | 125 | <i>f</i> 7 | 1/169 |
|----------|------|-------|----------------------|------|-----|------------|-------|
| dscf0002 | 0101 | 15:00 | In a high chair.     | 18   | 125 | f3.3       | 1/91  |
| dscf0003 | 0101 | 15:00 | Boy in a high chair. | 19.8 | 125 | f3.3       | 1/91  |
| dscf0004 | 0101 | 15:00 | Boy in a high chair. | 12.9 | 125 | f3.3       | 1/91  |
| dscf0005 | 0101 | 15:00 | Boy in a high chair. | 19.8 | 125 | f3.3       | 1/91  |
| dscf0006 | 0101 | 15:00 | Boy in a high chair. | 19.8 | 125 | f3.3       | 1/91  |
| dscf0007 | 0101 | 15:00 | Rahel                | 19.8 | 125 | f3.3       | 1/91  |
| dscf0008 | 0101 | 15:00 | The Boss             | 19.8 | 125 | f3.3       | 1/91  |
| dscf0009 | 0101 | 15:00 | Rahel                | 14.5 | 125 | f3.3       | 1/91  |
| dscf0010 | 0101 | 15:00 | Boy with puzzle.     | 19.8 | 125 | f3.3       | 1/91  |
| dscf0011 | 0101 | 15:00 | Boy with a puzzle.   | 19.8 | 125 | f3.3       | 1/91  |
| dscf0012 | 0101 | 15:00 | Book at bedtime.     | 19.8 | 125 | f3.3       | 1/91  |

dscf0001 - Across the street.

dscf0002 - Boy in a high chair.

dscf0003 - Boy in a high chair.

dscf0004 - Boy in a high chair.

dscf0006 - Boy in a high chair.

dscf0008 - The Boss

dscf0009 - Rahel

dscf0011 - Boy with puzzle.