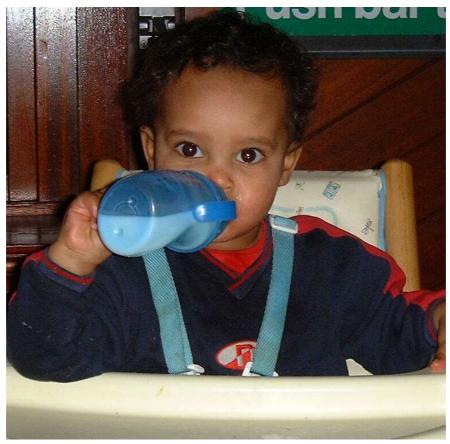

## Frames:

| dscf0001 | 0101 | 15:00 | Across the street.   | 9.9  | 125 | <i>f</i> 7 | 1/169 |
|----------|------|-------|----------------------|------|-----|------------|-------|
| dscf0002 | 0101 | 15:00 | In a high chair.     | 18   | 125 | f3.3       | 1/91  |
| dscf0003 | 0101 | 15:00 | Boy in a high chair. | 19.8 | 125 | f3.3       | 1/91  |
| dscf0004 | 0101 | 15:00 | Boy in a high chair. | 12.9 | 125 | f3.3       | 1/91  |
| dscf0005 | 0101 | 15:00 | Boy in a high chair. | 19.8 | 125 | f3.3       | 1/91  |
| dscf0006 | 0101 | 15:00 | Boy in a high chair. | 19.8 | 125 | f3.3       | 1/91  |
| dscf0007 | 0101 | 15:00 | Rahel                | 19.8 | 125 | f3.3       | 1/91  |
| dscf0008 | 0101 | 15:00 | The Boss             | 19.8 | 125 | f3.3       | 1/91  |
| dscf0009 | 0101 | 15:00 | Rahel                | 14.5 | 125 | f3.3       | 1/91  |
| dscf0010 | 0101 | 15:00 | Boy with puzzle.     | 19.8 | 125 | f3.3       | 1/91  |
| dscf0011 | 0101 | 15:00 | Boy with a puzzle.   | 19.8 | 125 | f3.3       | 1/91  |
| dscf0012 | 0101 | 15:00 | Book at bedtime.     | 19.8 | 125 | f3.3       | 1/91  |

dscf0001 - Across the street.

dscf0002 - Boy in a high chair.

dscf0003 - Boy in a high chair.

dscf0004 - Boy in a high chair.

dscf0006 - Boy in a high chair.

dscf0008 - The Boss

dscf0009 - Rahel

dscf0011 - Boy with puzzle.