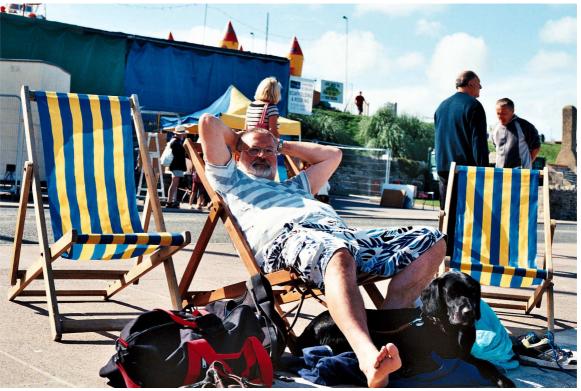

## Frames:

| Sandcastle                 | 16 <b>:</b> 42 | 2408 | HNI_0002    |
|----------------------------|----------------|------|-------------|
| Sandcastle                 | 16 <b>:</b> 42 | 2408 | HNI_0003    |
| Sandcastle                 | 16 <b>:</b> 42 | 2408 | HNI_0004    |
| Sandcastle                 | 16:42          | 2408 | HNI_0005    |
| Sandcastle                 | 16 <b>:</b> 43 | 2408 | HNI_0007    |
| Sandcastle                 | 16 <b>:</b> 43 | 2408 | HNI_0008    |
| Sandcastle                 | 16 <b>:</b> 43 | 2408 | HNI_0009    |
| Sandcastle                 | 16 <b>:</b> 43 | 2408 | HNI_0010    |
| Sandcastle                 | 16 <b>:</b> 43 | 2408 | HNI_0011    |
| Sandcastle                 | 16 <b>:</b> 43 | 2408 | HNI_0012    |
| Sandcastle                 | 16:43          | 2408 | HNI_0013    |
| Sandcastle                 | 16:44          | 2408 | HNI_0014    |
| On a train.                | 16 <b>:</b> 45 | 2408 | PHOTO11_10A |
| On a train.                | 16 <b>:</b> 50 | 2408 | PHOTO12_11A |
| On the train.              | 16 <b>:</b> 55 | 2408 | PHOTO13_12A |
| Father and son on a train. | 17:00          | 2408 | PHOTO14_13A |
| Station                    | 17:05          | 2408 | PHOTO15_14A |
| On the beach.              | 17 <b>:</b> 15 | 2408 | PHOTO17_16A |
| On the beach.              | 17:20          | 2408 | PHOTO18_17A |
| On the beach.              | 17 <b>:</b> 25 | 2408 | PHOTO19_18A |
|                            |                |      |             |

PHOTO18\_17A - Father and son on the beach.

PHOTO20\_19A - Fetching the water.

6058

PHOTO21\_20A - On the beach.

PHOTO23\_22A - Mother and son on the beach.

PHOTO25\_24A - Man and dog in the sun.

PHOTO30\_29A - Sandcastle.