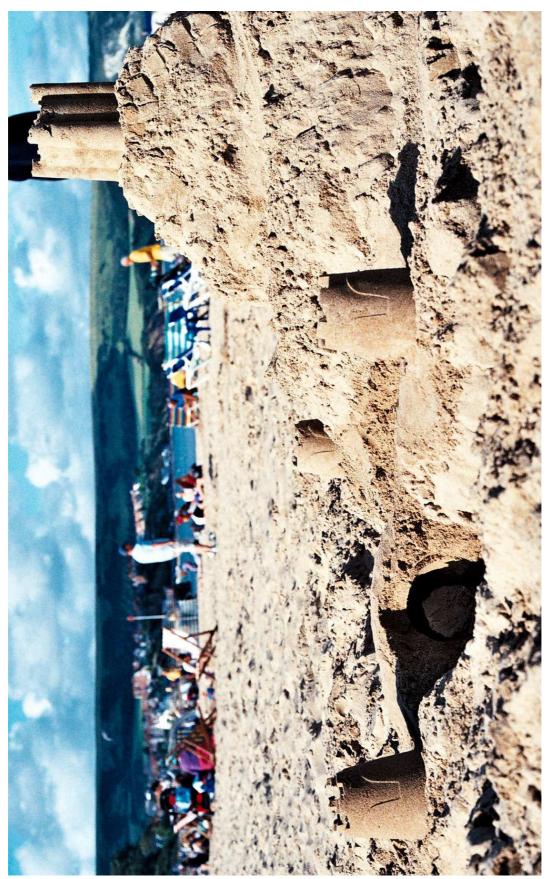

Rahel did her best to make the trip to Lymington absolutely miserable but you'd never guess it to the photographs.

Joseph and I built a splendid sandcastle, which if memory serves me Joseph destroyed before we left.

## Frames:

| Sandcastle                 | 16 <b>:</b> 42 | 2408 | HNI_0002    |
|----------------------------|----------------|------|-------------|
| Sandcastle                 | 16 <b>:</b> 42 | 2408 | HNI_0003    |
| Sandcastle                 | 16 <b>:</b> 42 | 2408 | HNI_0004    |
| Sandcastle                 | 16:42          | 2408 | HNI_0005    |
| Sandcastle                 | 16 <b>:</b> 43 | 2408 | HNI_0007    |
| Sandcastle                 | 16 <b>:</b> 43 | 2408 | HNI_0008    |
| Sandcastle                 | 16 <b>:</b> 43 | 2408 | HNI_0009    |
| Sandcastle                 | 16 <b>:</b> 43 | 2408 | HNI_0010    |
| Sandcastle                 | 16 <b>:</b> 43 | 2408 | HNI_0011    |
| Sandcastle                 | 16 <b>:</b> 43 | 2408 | HNI_0012    |
| Sandcastle                 | 16:43          | 2408 | HNI_0013    |
| Sandcastle                 | 16:44          | 2408 | HNI_0014    |
| On a train.                | 16 <b>:</b> 45 | 2408 | PHOTO11_10A |
| On a train.                | 16 <b>:</b> 50 | 2408 | PHOTO12_11A |
| On the train.              | 16 <b>:</b> 55 | 2408 | PHOTO13_12A |
| Father and son on a train. | 17:00          | 2408 | PHOTO14_13A |
| Station                    | 17:05          | 2408 | PHOTO15_14A |
| On the beach.              | 17 <b>:</b> 15 | 2408 | PHOTO17_16A |
| On the beach.              | 17:20          | 2408 | PHOTO18_17A |
| On the beach.              | 17 <b>:</b> 25 | 2408 | PHOTO19_18A |
|                            |                |      |             |

HNI\_0004 - Sandcastle.

3

HNI\_0009 - Sandcastle.

HNI\_0013 - Sandcastle.

PHOTO11\_10A - Rahel on a train.

PHOTO14\_13A - Father and son on a train.

PHOTO15\_14A - Waiting for a train.

PHOTO17\_16A - On the beach.

PHOTO26\_25A - Sandcastle.