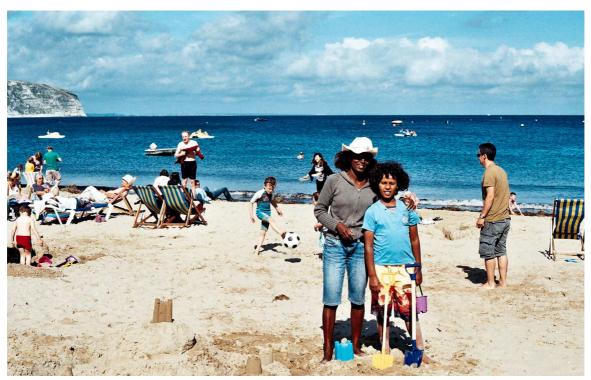

## People:

Rahel, Joseph and Clifford.

## Frames:

| Sandcastle                 | 16 <b>:</b> 42 | 2408 | HNI_0002    |
|----------------------------|----------------|------|-------------|
| Sandcastle                 | 16 <b>:</b> 42 | 2408 | HNI_0003    |
| Sandcastle                 | 16 <b>:</b> 42 | 2408 | HNI_0004    |
| Sandcastle                 | 16:42          | 2408 | HNI_0005    |
| Sandcastle                 | 16 <b>:</b> 43 | 2408 | HNI_0007    |
| Sandcastle                 | 16 <b>:</b> 43 | 2408 | HNI_0008    |
| Sandcastle                 | 16 <b>:</b> 43 | 2408 | HNI_0009    |
| Sandcastle                 | 16 <b>:</b> 43 | 2408 | HNI_0010    |
| Sandcastle                 | 16 <b>:</b> 43 | 2408 | HNI_0011    |
| Sandcastle                 | 16 <b>:</b> 43 | 2408 | HNI_0012    |
| Sandcastle                 | 16:43          | 2408 | HNI_0013    |
| Sandcastle                 | 16:44          | 2408 | HNI_0014    |
| On a train.                | 16 <b>:</b> 45 | 2408 | PHOTO11_10A |
| On a train.                | 16 <b>:</b> 50 | 2408 | PHOTO12_11A |
| On the train.              | 16 <b>:</b> 55 | 2408 | PHOTO13_12A |
| Father and son on a train. | 17:00          | 2408 | PHOTO14_13A |
| Station                    | 17:05          | 2408 | PHOTO15_14A |
| On the beach.              | 17 <b>:</b> 15 | 2408 | PHOTO17_16A |
| On the beach.              | 17:20          | 2408 | PHOTO18_17A |
| On the beach.              | 17 <b>:</b> 25 | 2408 | PHOTO19_18A |
|                            |                |      |             |

PHOTO18\_17A - Father and son on the beach.

PHOTO20\_19A - Fetching the water.

6058

PHOTO21\_20A - On the beach.

PHOTO23\_22A - Mother and son on the beach.

PHOTO25\_24A - Man and dog in the sun.

PHOTO30\_29A - Sandcastle.