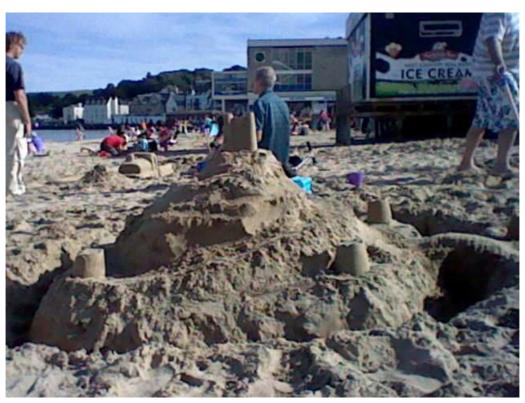

Rahel did her best to make the trip to Lymington absolutely miserable but you'd never guess it to the photographs.

Joseph and I built a splendid sandcastle, which if memory serves me Joseph destroyed before we left.

## Frames:

| Sandcastle                 | 16 <b>:</b> 42 | 2408 | HNI_0002    |
|----------------------------|----------------|------|-------------|
| Sandcastle                 | 16 <b>:</b> 42 | 2408 | HNI_0003    |
| Sandcastle                 | 16 <b>:</b> 42 | 2408 | HNI_0004    |
| Sandcastle                 | 16:42          | 2408 | HNI_0005    |
| Sandcastle                 | 16 <b>:</b> 43 | 2408 | HNI_0007    |
| Sandcastle                 | 16 <b>:</b> 43 | 2408 | HNI_0008    |
| Sandcastle                 | 16 <b>:</b> 43 | 2408 | HNI_0009    |
| Sandcastle                 | 16 <b>:</b> 43 | 2408 | HNI_0010    |
| Sandcastle                 | 16 <b>:</b> 43 | 2408 | HNI_0011    |
| Sandcastle                 | 16 <b>:</b> 43 | 2408 | HNI_0012    |
| Sandcastle                 | 16:43          | 2408 | HNI_0013    |
| Sandcastle                 | 16:44          | 2408 | HNI_0014    |
| On a train.                | 16 <b>:</b> 45 | 2408 | PHOTO11_10A |
| On a train.                | 16 <b>:</b> 50 | 2408 | PHOTO12_11A |
| On the train.              | 16 <b>:</b> 55 | 2408 | PHOTO13_12A |
| Father and son on a train. | 17:00          | 2408 | PHOTO14_13A |
| Station                    | 17:05          | 2408 | PHOTO15_14A |
| On the beach.              | 17 <b>:</b> 15 | 2408 | PHOTO17_16A |
| On the beach.              | 17:20          | 2408 | PHOTO18_17A |
| On the beach.              | 17 <b>:</b> 25 | 2408 | PHOTO19_18A |
|                            |                |      |             |

HNI\_0004 - Sandcastle.

3

HNI\_0009 - Sandcastle.

HNI\_0013 - Sandcastle.

PHOTO11\_10A - Rahel on a train.

PHOTO14\_13A - Father and son on a train.

PHOTO15\_14A - Waiting for a train.

PHOTO17\_16A - On the beach.