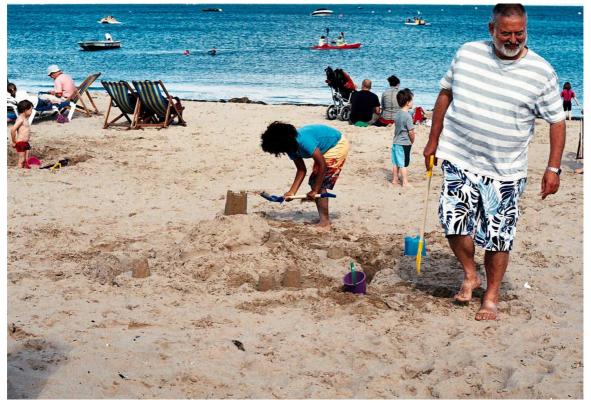

Rahel did her best to make the trip to Lymington absolutely miserable but you'd never guess it to the photographs.

Joseph and I built a splendid sandcastle, which if memory serves me Joseph destroyed before we left.

## Frames:

| Sandcastle                 | 16 <b>:</b> 42 | 2408 | HNI_0002    |
|----------------------------|----------------|------|-------------|
| Sandcastle                 | 16 <b>:</b> 42 | 2408 | HNI_0003    |
| Sandcastle                 | 16 <b>:</b> 42 | 2408 | HNI_0004    |
| Sandcastle                 | 16:42          | 2408 | HNI_0005    |
| Sandcastle                 | 16 <b>:</b> 43 | 2408 | HNI_0007    |
| Sandcastle                 | 16 <b>:</b> 43 | 2408 | HNI_0008    |
| Sandcastle                 | 16 <b>:</b> 43 | 2408 | HNI_0009    |
| Sandcastle                 | 16 <b>:</b> 43 | 2408 | HNI_0010    |
| Sandcastle                 | 16 <b>:</b> 43 | 2408 | HNI_0011    |
| Sandcastle                 | 16 <b>:</b> 43 | 2408 | HNI_0012    |
| Sandcastle                 | 16:43          | 2408 | HNI_0013    |
| Sandcastle                 | 16:44          | 2408 | HNI_0014    |
| On a train.                | 16 <b>:</b> 45 | 2408 | PHOTO11_10A |
| On a train.                | 16 <b>:</b> 50 | 2408 | PHOTO12_11A |
| On the train.              | 16 <b>:</b> 55 | 2408 | PHOTO13_12A |
| Father and son on a train. | 17:00          | 2408 | PHOTO14_13A |
| Station                    | 17:05          | 2408 | PHOTO15_14A |
| On the beach.              | 17 <b>:</b> 15 | 2408 | PHOTO17_16A |
| On the beach.              | 17:20          | 2408 | PHOTO18_17A |
| On the beach.              | 17 <b>:</b> 25 | 2408 | PHOTO19_18A |
|                            |                |      |             |

PHOTO26\_25A - Sandcastle.