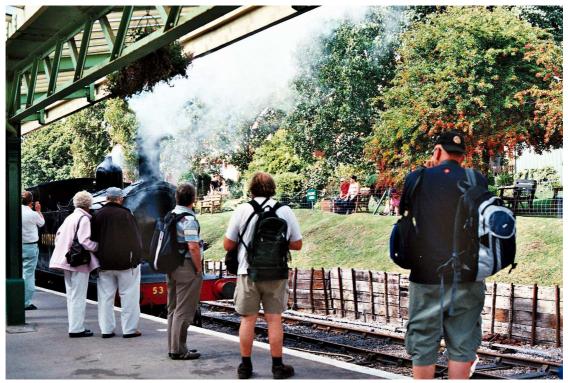

I'm a bit puzzled by the train. I think we maybe travelled from Brockenhust to Lymington on the branch line but according to the net no steam locomotives had travelled that line for years. Maybe we were on a diesel.

## Frames:

| Sandcastle                 | 16 <b>:</b> 42 | 2408 | HNI_0002    |
|----------------------------|----------------|------|-------------|
| Sandcastle                 | 16 <b>:</b> 42 | 2408 | HNI_0003    |
| Sandcastle                 | 16 <b>:</b> 42 | 2408 | HNI_0004    |
| Sandcastle                 | 16:42          | 2408 | HNI_0005    |
| Sandcastle                 | 16 <b>:</b> 43 | 2408 | HNI_0007    |
| Sandcastle                 | 16 <b>:</b> 43 | 2408 | HNI_0008    |
| Sandcastle                 | 16 <b>:</b> 43 | 2408 | HNI_0009    |
| Sandcastle                 | 16 <b>:</b> 43 | 2408 | HNI_0010    |
| Sandcastle                 | 16 <b>:</b> 43 | 2408 | HNI_0011    |
| Sandcastle                 | 16 <b>:</b> 43 | 2408 | HNI_0012    |
| Sandcastle                 | 16:43          | 2408 | HNI_0013    |
| Sandcastle                 | 16:44          | 2408 | HNI_0014    |
| On a train.                | 16 <b>:</b> 45 | 2408 | PHOTO11_10A |
| On a train.                | 16 <b>:</b> 50 | 2408 | PHOTO12_11A |
| On the train.              | 16 <b>:</b> 55 | 2408 | PHOTO13_12A |
| Father and son on a train. | 17:00          | 2408 | PHOTO14_13A |
| Station                    | 17:05          | 2408 | PHOTO15_14A |
| On the beach.              | 17 <b>:</b> 15 | 2408 | PHOTO17_16A |
| On the beach.              | 17:20          | 2408 | PHOTO18_17A |
| On the beach.              | 17 <b>:</b> 25 | 2408 | PHOTO19_18A |
|                            |                |      |             |

HNI\_0004 - Sandcastle.

3

HNI\_0009 - Sandcastle.

HNI\_0013 - Sandcastle.

PHOTO11\_10A - Rahel on a train.

PHOTO14\_13A - Father and son on a train.

PHOTO15\_14A - Waiting for a train.

PHOTO17\_16A - On the beach.