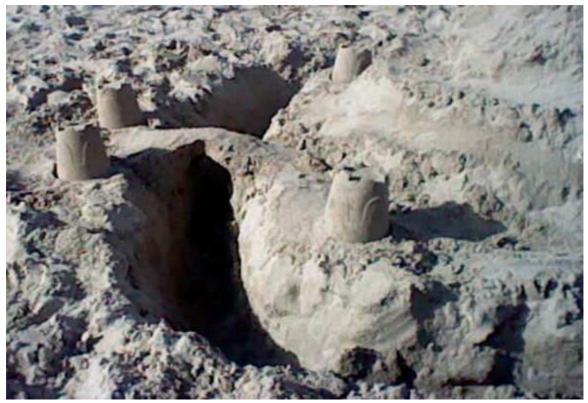

Rahel did her best to make the trip to Lymington absolutely miserable but you'd never guess it to the photographs.

Joseph and I built a splendid sandcastle, which if memory serves me Joseph destroyed before we left.

## Frames:

| Sandcastle                 | 16 <b>:</b> 42 | 2408 | HNI_0002    |
|----------------------------|----------------|------|-------------|
| Sandcastle                 | 16 <b>:</b> 42 | 2408 | HNI_0003    |
| Sandcastle                 | 16 <b>:</b> 42 | 2408 | HNI_0004    |
| Sandcastle                 | 16:42          | 2408 | HNI_0005    |
| Sandcastle                 | 16 <b>:</b> 43 | 2408 | HNI_0007    |
| Sandcastle                 | 16 <b>:</b> 43 | 2408 | HNI_0008    |
| Sandcastle                 | 16 <b>:</b> 43 | 2408 | HNI_0009    |
| Sandcastle                 | 16 <b>:</b> 43 | 2408 | HNI_0010    |
| Sandcastle                 | 16 <b>:</b> 43 | 2408 | HNI_0011    |
| Sandcastle                 | 16 <b>:</b> 43 | 2408 | HNI_0012    |
| Sandcastle                 | 16:43          | 2408 | HNI_0013    |
| Sandcastle                 | 16:44          | 2408 | HNI_0014    |
| On a train.                | 16 <b>:</b> 45 | 2408 | PHOTO11_10A |
| On a train.                | 16 <b>:</b> 50 | 2408 | PHOTO12_11A |
| On the train.              | 16 <b>:</b> 55 | 2408 | PHOTO13_12A |
| Father and son on a train. | 17:00          | 2408 | PHOTO14_13A |
| Station                    | 17:05          | 2408 | PHOTO15_14A |
| On the beach.              | 17 <b>:</b> 15 | 2408 | PHOTO17_16A |
| On the beach.              | 17:20          | 2408 | PHOTO18_17A |
| On the beach.              | 17 <b>:</b> 25 | 2408 | PHOTO19_18A |
|                            |                |      |             |

HNI\_0004 - Sandcastle.

3

HNI\_0009 - Sandcastle.

HNI\_0013 - Sandcastle.

PHOTO11\_10A - Rahel on a train.

PHOTO14\_13A - Father and son on a train.

PHOTO15\_14A - Waiting for a train.

PHOTO17\_16A - On the beach.