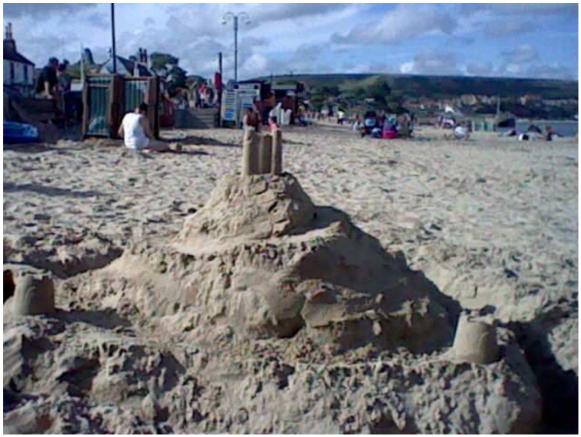

Rahel did her best to make the trip to Lymington absolutely miserable but you'd never guess it to the photographs.

Joseph and I built a splendid sandcastle, which if memory serves me Joseph destroyed before we left.

| PHOTO20_19A | 2408 | 17 <b>:</b> 30 | On the beach.                |
|-------------|------|----------------|------------------------------|
| PHOTO21_20A | 2408 | 17 <b>:</b> 35 | On the beach.                |
| PHOTO22_21A | 2408 | 17:40          | On the beach.                |
| PHOTO23_22A | 2408 | 17 <b>:</b> 45 | Mother and son on the beach. |
| PHOTO24_23A | 2408 | 17 <b>:</b> 50 | Man and dog in the sun.      |
| PHOTO25_24A | 2408 | 17 <b>:</b> 55 | Man and dog in the sun.      |
| PHOTO26_25A | 2408 | 18:00          | Sandcastle                   |
| PHOTO27_26A | 2408 | 18:05          | Sandcastle                   |
| PHOTO28_27A | 2408 | 18:10          | Sandcastle                   |
| PHOTO29_28A | 2408 | 18 <b>:</b> 15 | Sandcastle                   |
| PHOTO30_29A | 2408 | 18:20          | Sandcastle                   |
| PHOTO31_30A | 2408 | 18:25          | Sandcastle                   |
| PHOTO32_31A | 2408 | 18 <b>:</b> 30 | Sandcastle                   |
| PHOTO34_33A | 2408 | 18:40          | Sandcastle                   |
| PHOTO35_34A | 2408 | 18 <b>:</b> 45 | Sandcastle                   |

PHOTO18\_17A - Father and son on the beach.

PHOTO20\_19A - Fetching the water.

6058

PHOTO21\_20A - On the beach.

PHOTO23\_22A - Mother and son on the beach.

PHOTO25\_24A - Man and dog in the sun.

PHOTO30\_29A - Sandcastle.