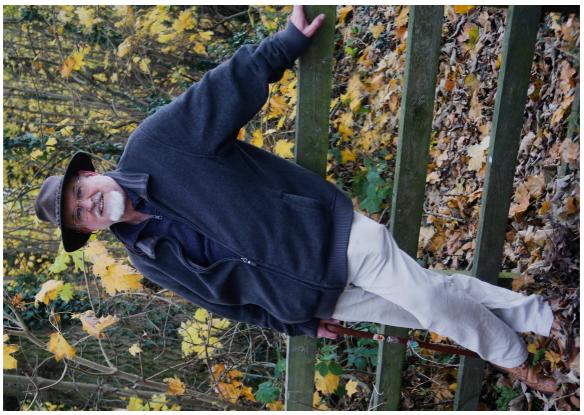

The pictures of Rahel are, I think in Bridgford, the first two in the park and the third on the river bank opposite what Google Maps now calls River Crescent. The pictures of me were taken only 25 minutes later so that's a puzzle as I can't think where that fence would be. There are cows in the field beyond the second fence in the distance (they became hidden after the images were rotated to correct the horizontals). Did they still have cows in the fields beyond the Hook in 2016?

I seem still to be quite a weight then even though it's 4 years since I had acute pancreatitis.

F47A0015 - Rahel

F47A0021 - Clifford

F47A0024 - Clifford

F47A0028 - Footpath and road.

F47A0030 - Autumn colours.

F47A0031 - Autumn colours.

F47A0037 - Maxie.

F47A0043 - Autumn trees.