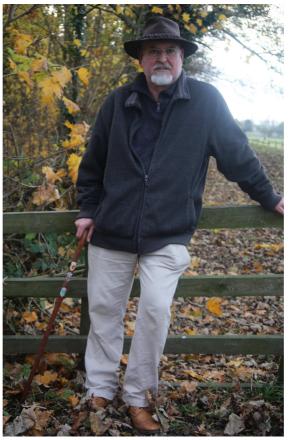

The pictures of Rahel are, I think in Bridgford, the first two in the park and the third on the river bank opposite what Google Maps now calls River Crescent. The pictures of me were taken only 25 minutes later so that's a puzzle as I can't think where that fence would be. There are cows in the field beyond the second fence in the distance (they became hidden after the images were rotated to correct the horizontals). Did they still have cows in the fields beyond the Hook in 2016?

I seem still to be quite a weight then even though it's 4 years since I had acute pancreatitis.

F47A0015 - Rahel

F47A0021 - Clifford

F47A0024 - Clifford

F47A0028 - Footpath and road.

F47A0030 - Autumn colours.

F47A0031 - Autumn colours.

F47A0037 - Maxie.

F47A0043 - Autumn trees.