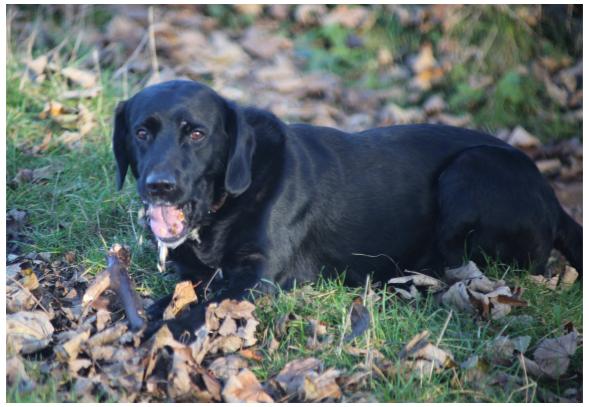

#### Frames:

| 221529   | 2110 | 22 <b>:</b> 15 | Home cooking.        | 5.54 | 320   | f1.8 | 1/25  |
|----------|------|----------------|----------------------|------|-------|------|-------|
| 221530   | 2110 | 22 <b>:</b> 15 | Asian meal           | 5.54 | 320   | f1.8 | 1/25  |
| F47A0015 | 2811 | 13 <b>:</b> 55 | Rahel                | 100  | 400   | f5.6 | 1/100 |
| F47A0016 | 2811 | 13 <b>:</b> 55 | Rahel                | 92   | 250   | f5.6 | 1/80  |
| F47A0017 | 2811 | 13 <b>:</b> 56 | Rahel                | 80   | 100   | f5.6 | 1/80  |
| F47A0019 | 2811 | 14:19          | The Hook             | 90   | 200   | f5.6 | 1/100 |
| F47A0020 | 2811 | 14:20          | Clifford             | 90   | 400   | f5.6 | 1/100 |
| F47A0021 | 2811 | 14:20          | Clifford             | 83   | 400   | f5.6 | 1/100 |
| F47A0022 | 2811 | 14:20          | Clifford             | 83   | 400   | f5.6 | 1/100 |
| F47A0023 | 2811 | 14:24          | Clifford             | 83   | 250   | f5.6 | 1/80  |
| F47A0024 | 2811 | 14:24          | Clifford             | 83   | 250   | f5.6 | 1/80  |
| F47A0025 | 2811 | 14:24          | Clifford             | 83   | 250   | f5.6 | 1/80  |
| F47A0026 | 2811 | 14:30          | Footpath and road.   | 100  | 250   | f5.6 | 1/80  |
| F47A0028 | 2911 | 09:05          | Footpath and road.   | 130  | 250   | f4   | 1/160 |
| F47A0029 | 2911 | 09:07          | Hawthorn berries     | 185  | 160   | f4   | 1/160 |
| F47A0030 | 2911 | 09:12          | Autumn colours.      | 210  | 100   | f4.5 | 1/250 |
| F47A0031 | 2911 | 09:14          | Autumn colours.      | 70   | 100   | f5.6 | 1/125 |
| F47A0032 | 2911 | 09 <b>:</b> 17 | Ivy.                 | 135  | 100   | f4.5 | 1/160 |
| F47A0037 | 2911 | 09:20          | Maxie.               | 200  | 500   | f4   | 1/160 |
| F47A0039 | 2911 | 09:23          | Maxie.               | 140  | 320   | f4   | 1/160 |
| F47A0040 | 2911 | 09:28          | Sunshine.            | 210  | 100   | f4   | 1/200 |
| F47A0041 | 2911 | 09:36          | Walking in the park. | 210  | 500   | f4   | 1/250 |
| F47A0043 | 2911 | 09:38          | Autumn trees.        | 105  | 100   | f6.3 | 1/125 |
| F47A0045 | 2911 | 09:46          | Our house.           | 105  | 5000  | f5.6 | 1/100 |
| F47A0051 | 2911 | 13:28          | Back room.           | 105  | 10000 | f5.6 | 1/250 |
|          |      |                |                      |      |       |      |       |

F47A0015 - Rahel

F47A0021 - Clifford

F47A0024 - Clifford

F47A0028 - Footpath and road.

F47A0030 - Autumn colours.

F47A0031 - Autumn colours.

F47A0037 - Maxie.

F47A0043 - Autumn trees.