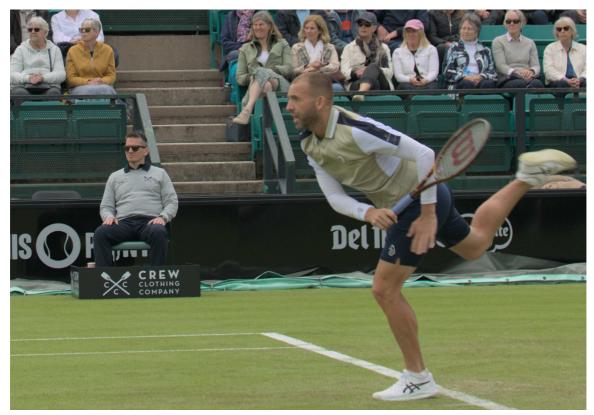

I was surprised to find that we had a bonus match, that of Dan Evans against the young Turk Henry Searle. This, I guess, was due to a rained off match from the previous day.

The one downside of these excellent seats, was that the players entrance was between our entrance, and all the hospitality tents. Consequently I had access to neither food nor drink unless I was prepared to exit during matches when the barriers were opened. This seems like piss poor planing to me, but then what else should I expect from the LTA?

F47B8346 - Henry Searle.

F47B8349 - Dan Evans.

F47B8350 - Dan Evans.

F47B8355 - Dan Evans.

F47B8368 - Dan Evans.

F47B8373 - Dan Evans.

F47B8377 - Rebecca Marino.

F47B8383 - Rebecca Marino.