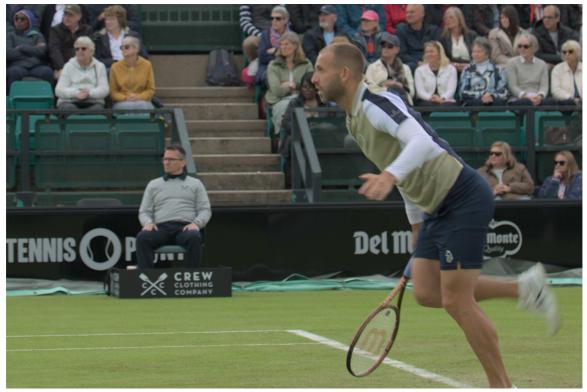

I was surprised to find that we had a bonus match, that of Dan Evans against the young Turk Henry Searle. This, I guess, was due to a rained off match from the previous day.

The one downside of these excellent seats, was that the players entrance was between our entrance, and all the hospitality tents. Consequently I had access to neither food nor drink unless I was prepared to exit during matches when the barriers were opened. This seems like piss poor planing to me, but then what else should I expect from the LTA?

F47B8346 - Henry Searle.

F47B8349 - Dan Evans.

F47B8350 - Dan Evans.

F47B8355 - Dan Evans.

F47B8368 - Dan Evans.

F47B8373 - Dan Evans.

F47B8377 - Rebecca Marino.

F47B8383 - Rebecca Marino.