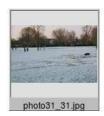

#### Frames:

photo31\_31 20090202 16:54:46 Joseph, Rahel and Max photo32\_32 20090202 16:54:46 Boy and his dog in the Snow photo33\_33 20090202 16:54:46 Father and son photo34\_34 20090202 16:54:46 Father and son photo35\_35 20090202 16:54:46 Husband and wife photo36\_36 20090202 16:54:46 Husband and wife