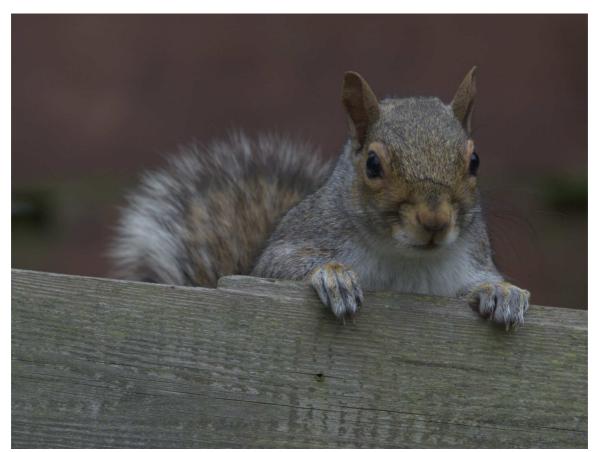

F47B2892 20210512 19:32:20 Mallard Duck.
F47B2893 20210512 19:32:20 Mallard Duck.
F47B2899 20210512 19:34:28 Reflection on a canal.
F47B2900 20210512 19:34:35 Reflection on a canal.
F47B2901 20210514 12:43:41 Tree rat.
F47B2902 20210514 12:43:47 Tree rat.
F47B2904 20210514 12:43:55 Tree rat.
F47B2905 20210514 12:43:59 Tree rat.
F47B2911 20210514 13:54:06 Tree and sky rats.
F47B2912 20210514 13:54:13 Tree and sky rats.
F47B2917 20210515 13:19:07 Squirrel on a garden wall.
F47B2920 20210515 13:20:12 Squirrel in a tree house.
F47B2921 20210515 13:20:44 Squirrel in a tree house.
F47B2922 20210515 13:20:51 Squirrel in a tree house.
F47B2923 20210515 13:20:57 Squirrel in a tree house.
F47B2924 20210515 13:21:08 Squirrel in a tree house.
F47B2925 20210515 13:21:24 Squirrel in a tree house.
```



Squirrel in a tree house.